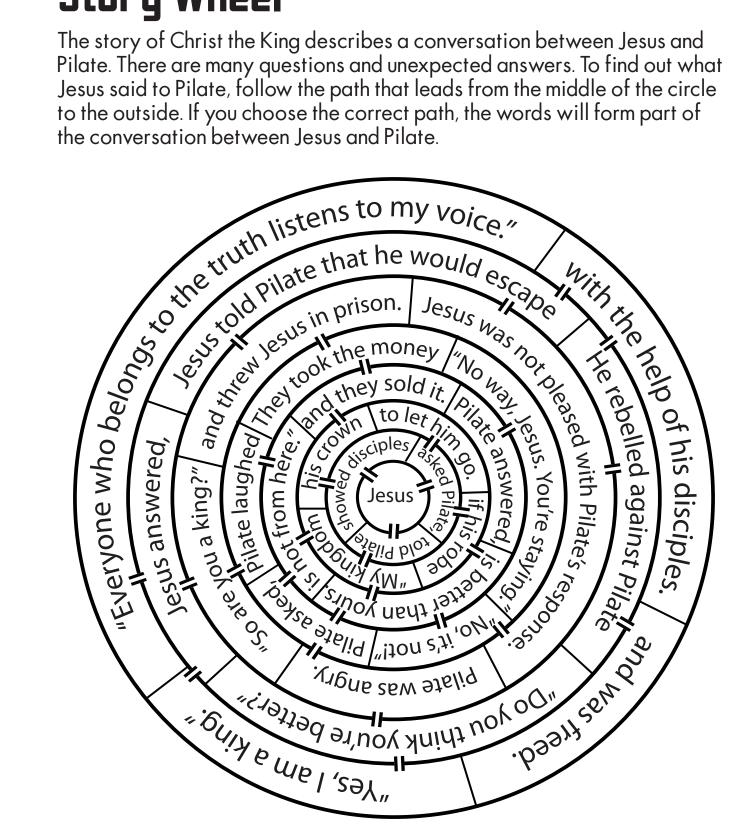

## Story Wheel

The story of Christ the King describes a conversation between Jesus and Pilate. There are many questions and unexpected answers. To find out what Jesus said to Pilate, follow the path that leads from the middle of the circle to the outside. If you choose the correct path, the words will form part of

Jesus told Pilate," My kingdom is not from here." Pilate asked, "So are you a king?" Jesus answered, "Everyone who belongs to the truth listens to my voice."