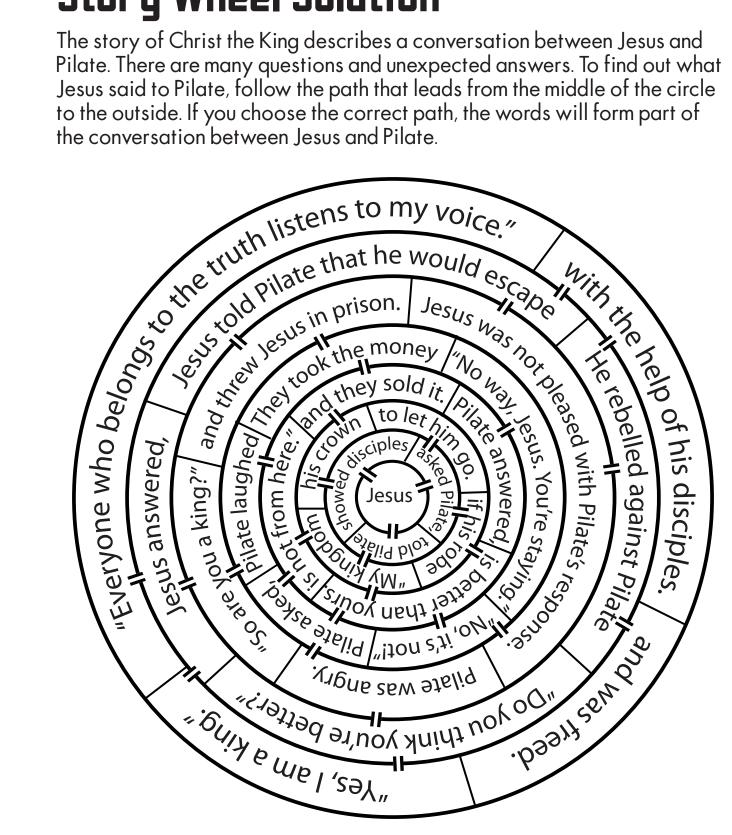

## Story Wheel Solution

The story of Christ the King describes a conversation between Jesus and Pilate. There are many questions and unexpected answers. To find out what Jesus said to Pilate, follow the path that leads from the middle of the circle to the outside. If you choose the correct path, the words will form part of

Jesus told Pilate," My kingdom is not from here." Pilate asked, "So are you a king?" Jesus answered, "Everyone who belongs to the truth listens to my voice."