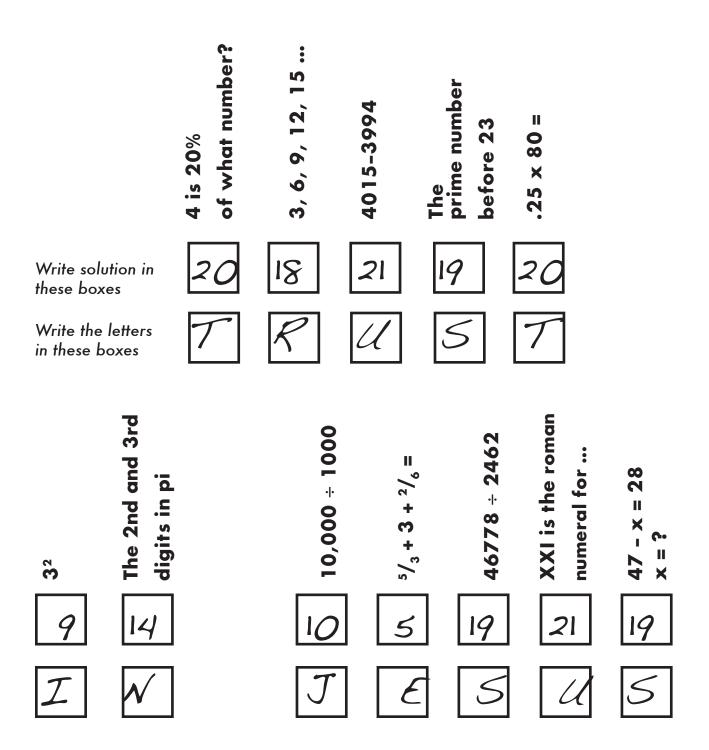

## **Get Ready!**

Jesus taught that the end of the world is coming. How do we get ready for this? Do the math problems and write the solutions in each box. Then figure out the letters that correspond with the number (1 is A, 2 is B, etc.) Write the letters in the lines to find the answer to this question.

|                                             | 4 is 20%<br>of what number? | 3, 6, 9, 12, 15 | 4015-3994       | The<br>prime number<br>before 23 | .25 × 80 =                   |                      |
|---------------------------------------------|-----------------------------|-----------------|-----------------|----------------------------------|------------------------------|----------------------|
| Write solution in these boxes               |                             |                 |                 |                                  |                              |                      |
| Write the letters in these boxes            |                             |                 |                 |                                  |                              |                      |
| 3 <sup>2</sup> The 2nd and 3rd digits in pi |                             | 10,000 ÷ 1000   | 5/3 + 3 + 2/6 = | 46778 ÷ 2462                     | XXI is the roman numeral for | 47 - x = 28<br>x = ? |
|                                             |                             |                 |                 |                                  |                              |                      |

## **Get Ready! Solution**

Jesus taught that the end of the world is coming. How do we get ready for this? Do the math problems and write the solutions in each box. Then figure out the letters that correspond with the number (1 is A, 2 is B, etc.) Write the letters in the lines to find the answer to this question.